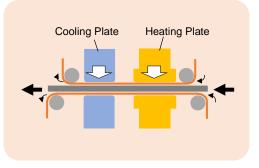

## Specifications

| Model               |                   | LHP-SS2-X                                      |
|---------------------|-------------------|------------------------------------------------|
| Input Power         |                   | AC1P 200-220V ±10% 50/60Hz                     |
| Power Consumption   |                   | Approx. 1.0 kVA                                |
| Heating             | Pressure          | Pneumatic System: Adjustable                   |
|                     | Heating<br>Method | Heater: Max. 280 °C                            |
|                     |                   | Full Automatic Temperature Controller          |
| Cooling             | Pressure          | Pneumatic System: Adjustable                   |
|                     | Cooling<br>Method | Water Cooling System (Chiller is not equipped) |
| Welding Width       |                   | 10mm                                           |
| Feed Speed          |                   | Max. 5m / min                                  |
| Dimension (WxDxH)   |                   | 1,100×500×1,100 mm                             |
| Net Weight          |                   | Approx. 95 kgs.                                |
| *Option             |                   | Tape Stand                                     |
| *Required Equipment |                   | Air Compressor (0.2kW or more), Water Chiller  |