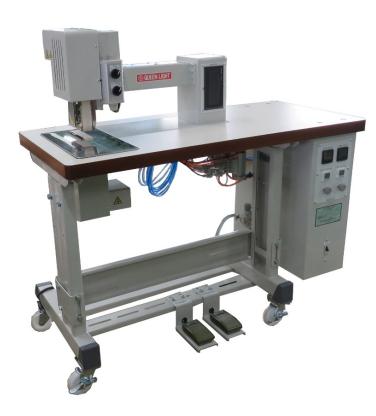

## CONTINUOUS HOT PLATE WELDING MACHINE LHP-SS2-X

## Flat Bed Type

## Specifications

| Model               |                   | LHP-SS2-X                                      |
|---------------------|-------------------|------------------------------------------------|
| Input Power         |                   | AC1P 200-220V ±10% 50/60Hz                     |
| Power Consumption   |                   | Approx. 1.0 kVA                                |
| Heating             | Pressure          | Pneumatic System: Adjustable                   |
|                     | Heating<br>Method | Heater: Max. 280 °C                            |
|                     |                   | Full Automatic Temperature Controller          |
| Cooling             | Pressure          | Pneumatic System: Adjustable                   |
|                     | Cooling<br>Method | Water Cooling System (Chiller is not equipped) |
| Welding Width       |                   | 10mm                                           |
| Feed Speed          |                   | Max. 5m / min                                  |
| Dimension (WxDxH)   |                   | 1,100×500×1,100 mm                             |
| Net Weight          |                   | Approx. 95 kgs.                                |
| *Option             |                   | Tape Stand                                     |
| *Required Equipment |                   | Air Compressor (0.2kW or more), Water Chiller  |