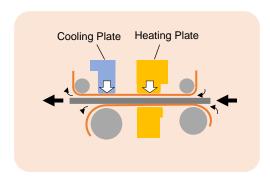

## **Specifications**

| Model               |                   | LHP-PP1-N                                                       |
|---------------------|-------------------|-----------------------------------------------------------------|
| Input Power         |                   | AC1P 200-220V ±10% 50/60Hz                                      |
| Power Consumption   |                   | Approx. 1.0 kVA                                                 |
| Heating             | Pressure          | Pneumatic System: Adjustable                                    |
|                     | Heating<br>Method | Heater (Upper): Max. 280°C / Heater (Lower): Max. 190°C         |
|                     |                   | Full Automatic Temperature Controller                           |
| Cooling             | Pressure          | Pneumatic System: Adjustable                                    |
|                     | Cooling<br>Method | Aluminum Plate & Water Cooling System (Chiller is not equipped) |
| Welding Width       |                   | 17 mm                                                           |
| Feed Speed          |                   | Max. 5 m / min                                                  |
| Dimension (WxDxH)   |                   | 1,100×500×1,500 mm                                              |
| Net Weight          |                   | Approx. 85 kgs.                                                 |
| *Option             |                   | Tape Stand                                                      |
| *Required Equipment |                   | Air Compressor (0.2kW or more), Water Chiller                   |