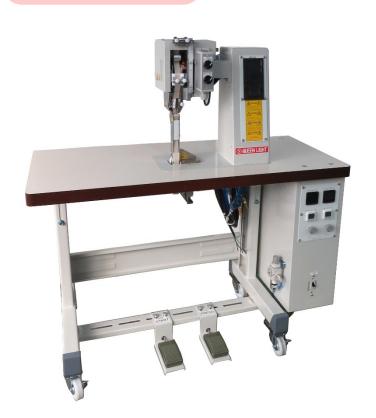

## **CONTINUOUS HOT PLATE WELDING MACHINE** LHP-PP1-N

## **Post Type**

## **Specifications**

| Model               |                   | LHP-PP1-N                                                       |
|---------------------|-------------------|-----------------------------------------------------------------|
| Input Power         |                   | AC1P 200-220V ±10% 50/60Hz                                      |
| Power Consumption   |                   | Approx. 1.0 kVA                                                 |
| Heating             | Pressure          | Pneumatic System: Adjustable                                    |
|                     | Heating<br>Method | Heater (Upper): Max. 280°C / Heater (Lower): Max. 190°C         |
|                     |                   | Full Automatic Temperature Controller                           |
| Cooling             | Pressure          | Pneumatic System: Adjustable                                    |
|                     | Cooling<br>Method | Aluminum Plate & Water Cooling System (Chiller is not equipped) |
| Welding Width       |                   | 17 mm                                                           |
| Feed Speed          |                   | Max. 5 m / min                                                  |
| Dimension (WxDxH)   |                   | 1,100×500×1,500 mm                                              |
| Net Weight          |                   | Approx. 85 kgs.                                                 |
| *Option             |                   | Tape Stand                                                      |
| *Required Equipment |                   | Air Compressor (0.2kW or more), Water Chiller                   |