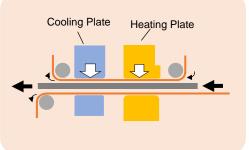

## **Specifications**

| Model               |                   | LHP-BB1-N                                                       |
|---------------------|-------------------|-----------------------------------------------------------------|
| Input Power         |                   | AC1P 200-220V ±10% 50/60Hz                                      |
| Power Consumption   |                   | Approx. 1.0 kVA                                                 |
| Heating             | Pressure          | Pneumatic System: Adjustable                                    |
|                     | Heating<br>Method | Heater: Max. 280 °C                                             |
|                     |                   | Full Automatic Temperature Controller                           |
| Cooling             | Pressure          | Pneumatic System: Adjustable                                    |
|                     | Cooling<br>Method | Aluminum Plate & Water Cooling System (Chiller is not equipped) |
| Welding Width       |                   | 20mm                                                            |
| Feed Speed          |                   | Max. 5m / min                                                   |
| Dimension (WxDxH)   |                   | 1,100×500×1,100 mm                                              |
| Net Weight          |                   | Approx. 90 kgs.                                                 |
| *Option             |                   | Tape Stand                                                      |
| *Required Equipment |                   | Air Compressor (0.2kW or more), Water Chiller                   |