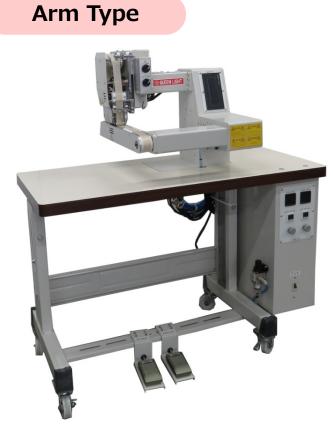

## CONTINUOUS HOT PLATE WELDING MACHINE LHP-BB1-N

## **Specifications**

| Model               |                   | LHP-BB1-N                                                       |
|---------------------|-------------------|-----------------------------------------------------------------|
| Input Power         |                   | AC1P 200-220V ±10% 50/60Hz                                      |
| Power Consumption   |                   | Approx. 1.0 kVA                                                 |
| Heating             | Pressure          | Pneumatic System: Adjustable                                    |
|                     | Heating<br>Method | Heater: Max. 280 °C                                             |
|                     |                   | Full Automatic Temperature Controller                           |
| Cooling             | Pressure          | Pneumatic System: Adjustable                                    |
|                     | Cooling<br>Method | Aluminum Plate & Water Cooling System (Chiller is not equipped) |
| Welding Width       |                   | 20mm                                                            |
| Feed Speed          |                   | Max. 5m / min                                                   |
| Dimension (WxDxH)   |                   | 1,100×500×1,100 mm                                              |
| Net Weight          |                   | Approx. 90 kgs.                                                 |
| *Option             |                   | Tape Stand                                                      |
| *Required Equipment |                   | Air Compressor (0.2kW or more), Water Chiller                   |