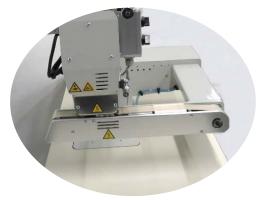

## CONTINUOUS HOT PLATE WELDING MACHINE LHP-BB1-N

## **Specifications**

| Model               |                   | LHP-BB1-N                                                       |
|---------------------|-------------------|-----------------------------------------------------------------|
| Input Power         |                   | AC1P 200-220V ±10% 50/60Hz                                      |
| Power Consumption   |                   | Approx. 1.0 kVA                                                 |
| Heating             | Pressure          | Pneumatic System: Adjustable                                    |
|                     | Heating<br>Method | Heater: Max. 280 °C                                             |
|                     |                   | Full Automatic Temperature Controller                           |
| Cooling             | Pressure          | Pneumatic System: Adjustable                                    |
|                     | Cooling<br>Method | Aluminum Plate & Water Cooling System (Chiller is not equipped) |
| Welding Width       |                   | 20mm                                                            |
| Feed Speed          |                   | Max. 5m / min                                                   |
| Dimension (WxDxH)   |                   | 1,100×500×1,100 mm                                              |
| Net Weight          |                   | Approx. 90 kgs.                                                 |
| *Option             |                   | Tape Stand                                                      |
| *Required Equipment |                   | Air Compressor (0.2kW or more), Water Chiller                   |